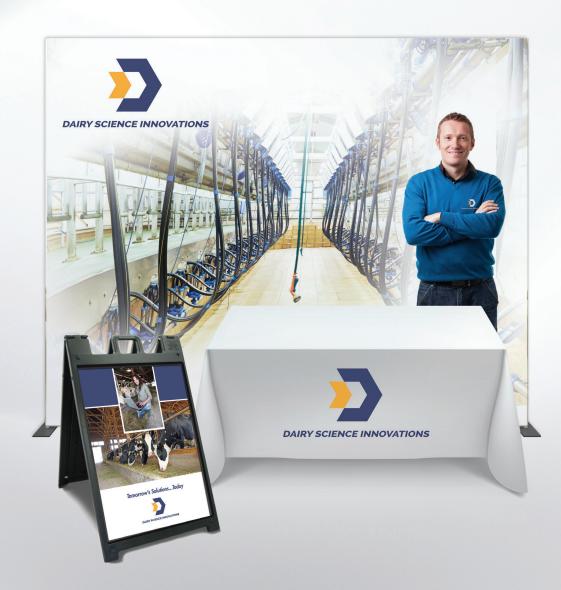

### Fabric Backwall - Starting at \$869

A sophisticated, and easy-to-set-up display that combines a stretch fabric with advanced lightweight aluminum structure, making it the perfect solution for any space! Package includes hardware, full-color pillowcase-style fabric covering with zipper, and a wheeled, hardside case.

> \$60 \$99

| Print/Hardware                                 | Price | Accessories                                     |
|------------------------------------------------|-------|-------------------------------------------------|
| 8' Backwall - TSFE<br>92.77"w x 92"h x 17.71"d | \$869 | Optional Lights<br>200 watt halogen flood light |
| 10' Backwall - TSFF                            | \$979 | 200 watt LED flood light                        |
| 116.69"w x 92"h x 17.71"d                      |       |                                                 |