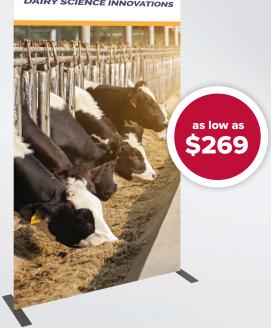

### **Essential Stretch Fabric Stand**

A straight bungee-corded aluminum tube frame with a fabric graphic that easily slips over the frame, making for a quick set-up. Package includes hardware, full-color fabric, and a carry bag.

| Product Name         | Visible Area   | Price   |
|----------------------|----------------|---------|
| Essential 24" - TSFA | 23.5"w x 92"h  | \$269 * |
| Essential 36" - TSFB | 36"w x 92"h    | \$319 * |
| Essential 48" - TSFC | 47.25"w x 92"h | \$379 * |
| Essential 60" - TSFD | 59"w x 92"h    | \$429 * |