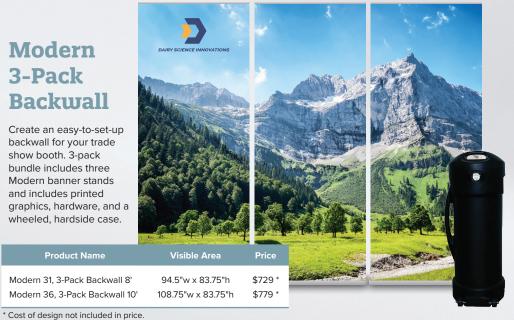

\* Cost of design not included in price.

Modern 3-Pack

**Backwall** 

| Modern 31, 3-Pack Backwall 8'  | 94.5"w   |
|--------------------------------|----------|
| Modern 36, 3-Pack Backwall 10' | 108.75"w |