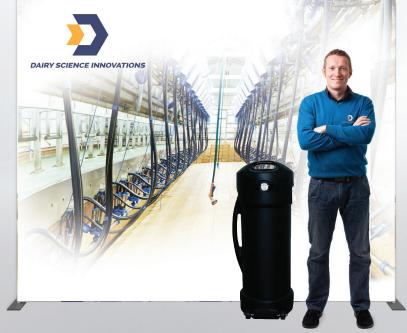

### Fabric Backwall - Starting at \$869

A sophisticated, and easy-to-set-up display that combines a stretch fabric with advanced lightweight aluminum structure, making it the perfect solution for any space! Package includes hardware, full-color pillowcase-style fabric covering with zipper, and a wheeled, hardside case.

> \$60 \$99

| Print/Hardware                                 | Price | Accessories                                     |
|------------------------------------------------|-------|-------------------------------------------------|
| 8' Backwall - TSFE<br>92.77"w x 92"h x 17.71"d | \$869 | Optional Lights<br>200 watt halogen flood light |
| 10' Backwall - TSFF                            | \$979 | 200 watt LED flood light                        |
| 116.69"w x 92"h x 17.71"d                      |       |                                                 |