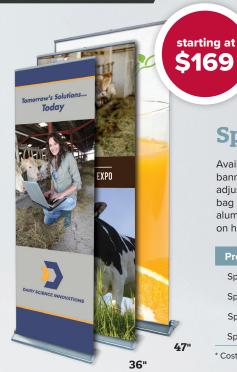

24"

**Spacesaver Stand** 

Available in four sizes! An economical retractable banner stand with weighted base for stability and adjustable leveling feet. Includes a padded carrying bag and four-piece bungee pole. Made of silver aluminum. Available in four widths. Lifetime warranty on hardware.

| Product Name   | Visible Area      | Price  |
|----------------|-------------------|--------|
| Spacesaver 24" | 23.5"w x 83.25"h  | \$169* |
| Spacesaver 36" | 36"w x 83.25"h    | \$199* |
| Spacesaver 47" | 47.25"w x 83.25"h | \$239* |
| Spacesaver 59" | 59"w x 83.25"h    | \$429* |